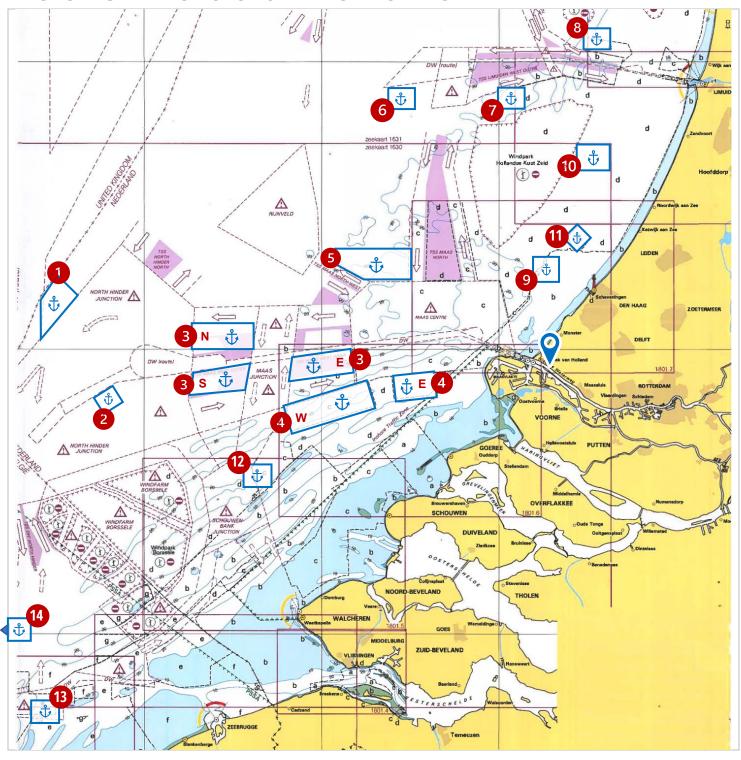

# **ANCHORAGE AREAS DUTCH & FLEMISH NORTH SEA**

# **LEGEND**

**Anchorage** areas

- Rotterdam DW Long Term - No 1
- DW Short Term No 2
- 3 E Anchorage 3 East (LNG)
- 3 S Anchorage 3 South
- 3 N Anchorage 3 North
- 4 W Anchorage 4 West
- 4 E Anchorage 4 East
- 5 Anchorage 5

# Amsterdam / IJmuiden

- Anchorage 6
- Anchorage 7
- Anchorage 8

# Scheveningen

- Houtrust buoy
- Scheveningen Anchorage 1 10
- Scheveningen Anchorage 2

# Scheldt (Flushing/Antwerp)

- 12 Schouwenbank
- Wandelaar 13

Home base: Scheurhaven, Rotterdam, the Netherlands

Westhinder