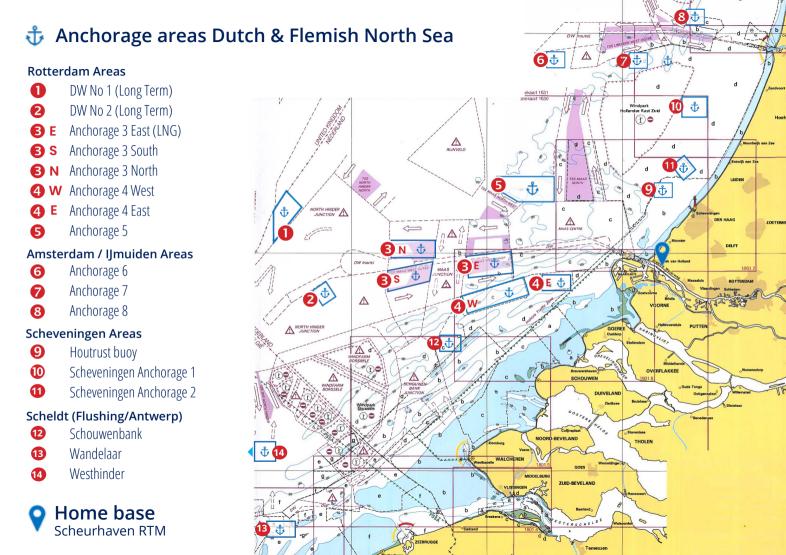

nsfer services is part of Boluda Towage, a family-owned company and a global leader in maritime service, providing tailored towage services to its valued customers in main ports across the globe, on the continents of Europe, Asia, Africa, and Latin America.

#### boluda.eu

# TENDER AND TRANSFER SERVICES

The Dutch & Flemish North Sea hold no secret to our highly-skilled and experienced crew.

Thanks to their experience in offshore towage and deep sea towage, our crew is able to sail to any anchorage.

We provide additional services, e.g. anchor recovery and return to sea, and anchor and chain repair.

Boluda will not charge overtime during night hours, weekends, and holidays.

Standard arrival and departure address:



Scheurhaven, Harbour nr. 5393 Rozenburg (Rotterdam), the Netherlands



### LET'S KEEP IN TOUCH

### **Boluda Towage Rotterdam BV**

Havenstraat 30, 3115 HD Schiedam, Netherlands



Commerce +31 10 30 73 503 24/7 Dispatch +31 10 30 73 555



commercial.rtm@boluda.eu

#### Scan and check out the tariffs