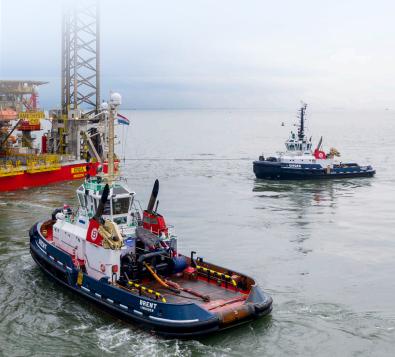

# TENDER AND TRANSFER SERVICES

The Dutch & Flemish North Sea hold no secret to our highly-skilled and experienced crew.

Thanks to their experience in offshore towage and deep sea towage, our crew is able to sail to any anchorage.

We provide additional services, e.g. anchor recovery and return to sea, and anchor and chain repair.

Boluda will not charge overtime during night hours, weekends, and holidays.

Standard arrival and departure address: